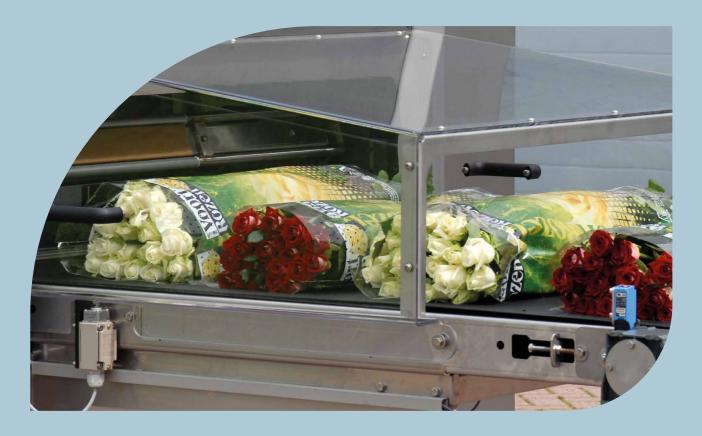

## Super Sealer

The quickest sealer of cut-flower packaging is the Super Sealer. The wrapping for roses (including those for import) in particular make this a popular choice of flower-packaging machine.

Pretty much all flower bunch lengths and diameters can be wrapped automatically in cellophane without the need for adjustment. The Super Sealer can be linked to a registration

system specially developed by ZTI, allowing the entire production to be properly analysed and, where necessary, adjusted.

## Features of the Super Sealer

- Capacity: 1200 bunches per hour
- Stand-alone use, or can be integrated behind the flower line or hang line
- Processes practically all bunch lengths and diameters
- Packs in cylindrical wrap
- Additional registration system available
- Particularly suited to packaging and re-packaging roses
- Free choice of cellophane
- Minimum seal width ensures maximum cellophane exposure
- Machine dimensions: 3100 x 1700 x 1800 mm (L x W x H)