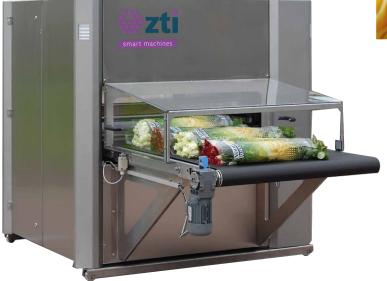

## Super Sealer

The quickest sealer of cut-flower packaging is the Super Sealer. The wrapping for roses (including those for import) in particular make this a popular choice of flower-packaging machine.

Pretty much all flower bunch lengths and diameters can be wrapped automatically in cellophane without the need for adjustment. The Super Sealer can be linked to a registration

system specially developed by ZTI, allowing the entire production to be properly analysed and, where necessary, adjusted.

## Features of the Super Sealer

- Capacity: 1200 bunches per hour
- Stand-alone use, or can be integrated behind the flower line or hang line
- Processes practically all bunch lengths and diameters
- Packs in cylindrical wrap
- Additional registration system available
- Particularly suited to packaging and re-packaging roses
- Free choice of cellophane
- Minimum seal width ensures maximum cellophane exposure
- Machine dimensions: 3100 x 1700 x 1800 mm (L x W x H)