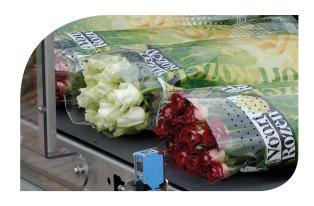

## Super Sealer

The quickest sealer of cut-flower packaging is the Super Sealer. The wrapping for roses (including those for import) in particular make this a popular choice of flower-packaging machine.

Pretty much all flower bunch lengths and diameters can be wrapped automatically in cellophane without the need for adjustment. The Super Sealer can be linked to a registration

system specially developed by ZTI, allowing the entire production to be properly analysed and, where necessary, adjusted.

## Features of the Super Sealer

- Capacity: 1200 bunches per hour
- Stand-alone use, or can be integrated behind the flower line or hang line
- Processes practically all bunch lengths and diameters
- Packs in cylindrical wrap
- Additional registration system available
- Particularly suited to packaging and re-packaging roses
- Free choice of cellophane
- Minimum seal width ensures maximum cellophane exposure
- Machine dimensions: 3100 x 1700 x 1800 mm (L x W x H)