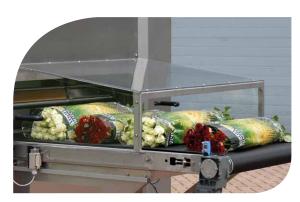

## Super Sealer

The quickest sealer of cut-flower packaging is the Super Sealer. The wrapping for roses (including those for import) in particular make this a popular choice of flower-packaging machine.

Pretty much all flower bunch lengths and diameters can be wrapped automatically in cellophane without the need for adjustment. The Super Sealer can be linked to a registration

system specially developed by ZTI, allowing the entire production to be properly analysed and, where necessary, adjusted.

## Features of the Super Sealer

- Capacity: 1200 bunches per hour
- Stand-alone use, or can be integrated behind the flower line or hang line
- Processes practically all bunch lengths and diameters
- Packs in cylindrical wrap
- Additional registration system available
- Particularly suited to packaging and re-packaging roses
- Free choice of cellophane
- Minimum seal width ensures maximum cellophane exposure
- Machine dimensions: 3100 x 1700 x 1800 mm (L x W x H)