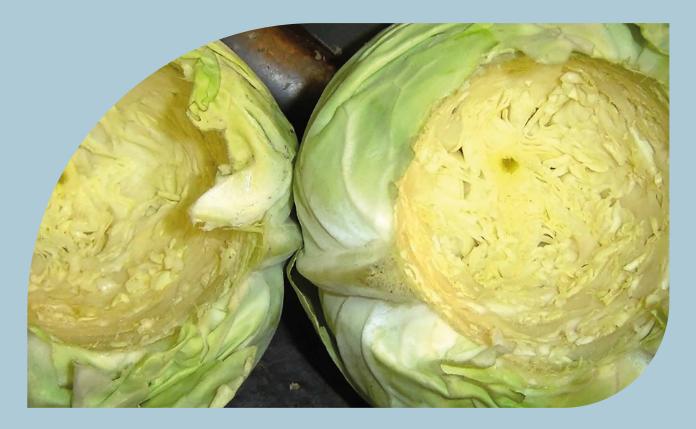

#### **A FINE, CLEAN CABBAGE**

The hard core of the cabbage is bored out of the cabbage from below, expelling all dirt from the cabbage.