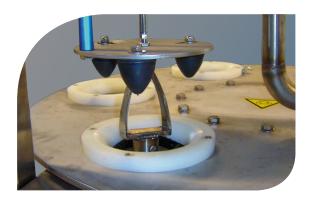

#### **A FINE, CLEAN CABBAGE**

The hard core of the cabbage is bored out of the cabbage from below, expelling all dirt from the cabbage.

#### **MAXIMUM YIELD**

The Cabbage Corer is equipped with specially-designed bores that vary in diameter. The machine can be set to use the right bore for each format of cabbage. The bore depth is also adjustable; together, these features result in minimum losses and maximum yield.