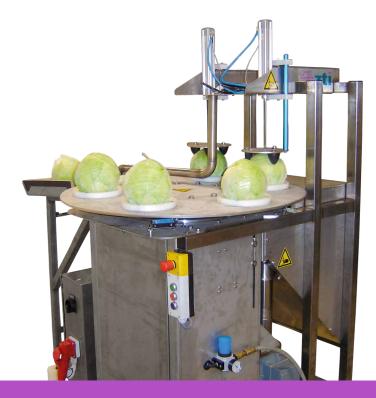

# Cabbage Corer

## The Cabbage Corer removes the hard core of drumhead cabbage. Once that has been removed, the remaining 'clean' cabbage is ready to be processed.

#### **OPERATION AND CAPACITY**

Two versions of the machine can be supplied. A single machine with a capacity of up to 600 products per hour, and a double machine with a capacity of up to 1200 products per hour. The settings can be controlled easily with a clear touch screen.

#### Features of the Cabbage Corer

- Depth setting and interchangeable bores limit losses
- Capacity: 1200 cabbages per hour
- Diameter of bore: between 50 and 100 mm
- Stand-alone use, or can be integrated in a processing line
- Simple operation via touch screen
- Machine dimensions: 1200 x 1200 x 2200 mm (L x W x H)