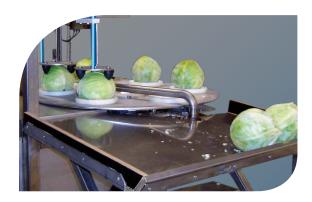

#### **OPERATION AND CAPACITY**

Two versions of the machine can be supplied. A single machine with a capacity of up to 600 products per hour, and a double machine with a capacity of up to 1200 products per hour. The settings can be controlled easily with a clear touch screen.

The Cabbage Corer can be used as a stand-alone machine, but it can also be integrated with other machines in a processing line.