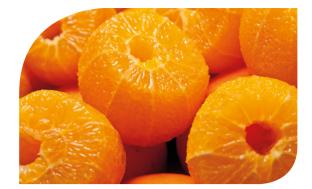

# Citrus & Kiwi Peeler

The Citrus & Kiwi Peeler is a fully-automatic peeler, corer, and 'top and tailer'. The machine is suitable for processing oranges, kiwi fruit, grapefruit and several other citrus fruits. The peeling thickness can be adjusted to obtain the maximum yield.

#### EACH PIECE HAS ITS SKIN CAREFULLY REMOVED

After setting the fruit type, the average dimensions of the fruit and the desired peeling thickness at the start and finish, each piece has its skin carefully removed. If required, the machine can also core the fruit and 'top and tail' it. This results in a visually-attractive end product, ready for further processing.