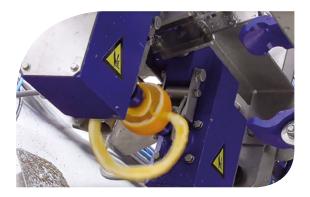

#### EACH PIECE HAS ITS SKIN CAREFULLY REMOVED

After setting the fruit type, the average dimensions of the fruit and the desired peeling thickness at the start and finish, each piece has its skin carefully removed. If required, the machine can also core the fruit and 'top and tail' it. This results in a visually-attractive end product, ready for further processing.

#### **ALTERING THE PEELING THICKNESS**

The maximum yield can only be obtained if the changing thickness of the fruit skin is taken into account. The Citrus & Kiwi Peeler has a unique variable peeling thickness mechanism. The variable peeling thickness (thicker at the stem end than at the tip) can be pre-set. This prevents peeling too thick a layer, which might mean loss of fruit.