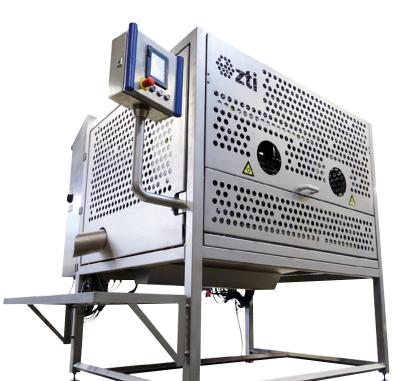

# Citrus & Kiwi Peeler

The Citrus & Kiwi Peeler is a fully-automatic peeler, corer, and 'top and tailer'. The machine is suitable for processing oranges, kiwi fruit, grapefruit and several other citrus fruits. The peeling thickness can be adjusted to obtain the maximum yield.

## Features of the Citrus & Kiwi Peeler

- Suitable for citrus- and kiwi fruit
- Accurate peeling thickness guarantees maximum yield
- Unique variable peeling thickness mechanism
- Product diameter 60 120 mm
- Capacity:
  - 9 products per minute in single operation
- 18 products per minute in double operation
- Machine dimensions: 2590 x 1677 x 2360 mm (L x W x H)
- Simple to operate and to set (including peeling thickness) via touch screen