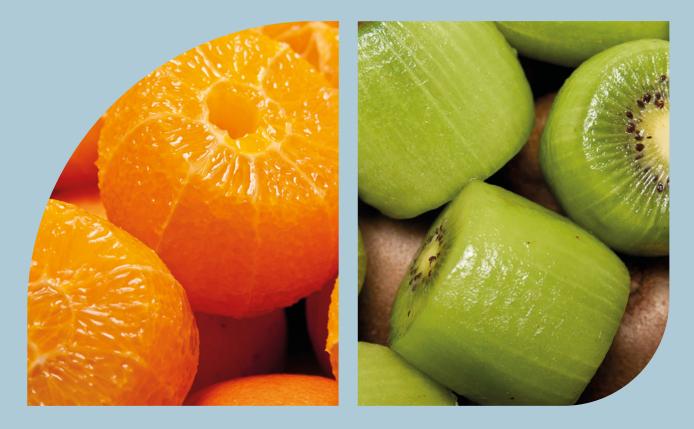

# Citrus & Kiwi Peeler

The Citrus & Kiwi Peeler is a fully-automatic peeler, corer, and 'top and tailer'. The machine is suitable for processing oranges, kiwi fruit, grapefruit and several other citrus fruits. The peeling thickness can be adjusted to obtain the maximum yield.

#### EACH PIECE HAS ITS SKIN CAREFULLY REMOVED

After setting the fruit type, the average dimensions of the fruit and the desired peeling thickness at the start and finish, each piece has its skin carefully removed. If required, the machine can also core the fruit and 'top and tail' it. This results in a visually-attractive end product, ready for further processing.