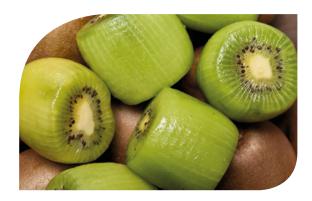

# Citrus & Kiwi Peeler

The Citrus & Kiwi Peeler is a fully-automatic peeler, corer, and 'top and tailer'. The machine is suitable for processing oranges, kiwi fruit, grapefruit and several other citrus fruits. The peeling thickness can be adjusted to obtain the maximum yield.

#### EACH PIECE HAS ITS SKIN CAREFULLY REMOVED

After setting the fruit type, the average dimensions of the fruit and the desired peeling thickness at the start and finish, each piece has its skin carefully removed. If required, the machine can also core the fruit and 'top and tail' it. This results in a visually-attractive end product, ready for further processing.