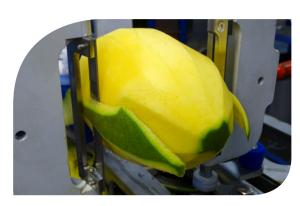

### THE STARTING POINT - LONGER SHELF-LIFE

The fruit is peeled naturally, as if it were being peeled by hand. In other words, along the length of the fruit. The result of this peeling method is a nice authentic, smooth cut. After peeling the mango 'cheeks' are sliced with two sharp, driven blades. This unique processing method increases the shelf-life of your product.