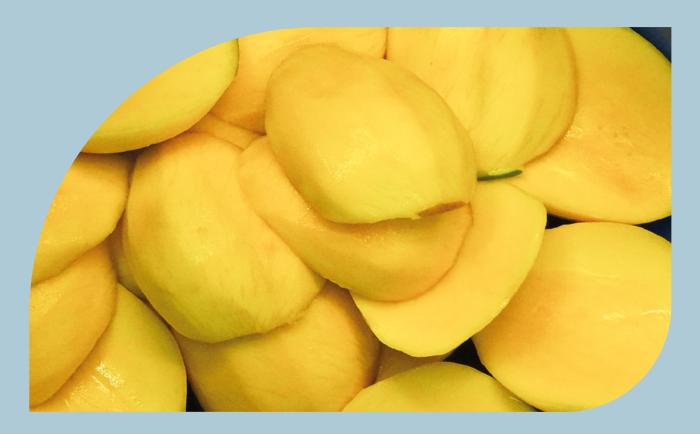

### THE STARTING POINT - LONGER SHELF-LIFE

The fruit is peeled naturally, as if it were being peeled by hand. In other words, along the length of the fruit. The result of this peeling method is a nice authentic, smooth cut. After peeling the mango 'cheeks' are sliced with two sharp, driven blades. This unique processing method increases the shelf-life of your product.

# Features of the Mango Peeler-de-Cheeker

- Consistent quality, comparable with hand-peeled fruit
- Peeling method ensures an authentic, smooth cut
- Also suitable for soft, ripe mangos
- Capacity: 30 40 mangos per minute
- Maximum diameter of fruit: 140 mm
- Length: min.115 mm, max. 160 mm
- Dimensions of machine: 6750 x 1270 x 2450 mm (L x W x H)