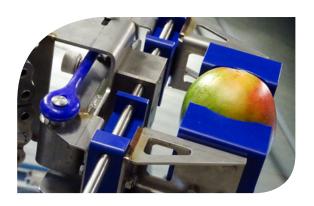

# Mango Peelerde-Cheeker

The Mango Peeler-de-Cheeker peels the mango and removes the 'cheeks' in one cycle. Once the fruit has been positioned the machine takes the mango by the stone, releasing it only when the cheeks have been removed.

# **UNIQUE PROCESSING METHOD**

The mango is a very tender fruit and so demands special care in processing. Conventional peeling methods fail to provide the desired result, as the fruit is often damaged. So the Mango Peeler-de-Cheeker holds the fruit not on the outside, by the fruit, but by the stone.