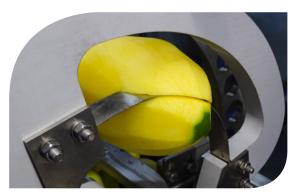

### THE STARTING POINT - LONGER SHELF-LIFE

The fruit is peeled naturally, as if it were being peeled by hand. In other words, along the length of the fruit. The result of this peeling method is a nice authentic, smooth cut. After peeling the mango 'cheeks' are sliced with two sharp, driven blades. This unique processing method increases the shelf-life of your product.